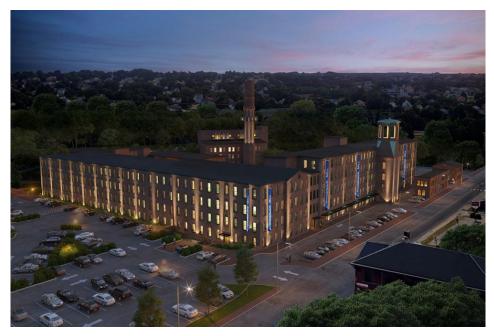

unded by this escrow account. Therefore, there is no impact on state revenues associated with the Rebuild Rhode Island tax credit program beyond the annual appropriation.

As of October 5, 2022, we have certified \$38.3m in Rebuild Tax credits and reimbursed \$9.3 million in sales and use tax for a total of \$47.6 million to the date for the life of the program.

#### FY 2023:

- Anticipating 36 Rebuild RI Tax Credit payments totaling \$19.3 million and 4 related Sales and Use Tax payments totaling \$10.8 million
- Combined \$30.1 million total draw on Rebuild Fund

#### FY 2024:

- Anticipating 43 Rebuild RI Tax Credit certifications totaling \$23 million
- Anticipating 3 related Sales and Use Tax certifications totaling \$8.2 million
- Combined \$31.2 million total draw on Rebuild Fund



Wanskuck Mill (Providence)

### **Tax Increment Finance Incentive Program** PILOT Projects

- PILOT structures involve payments that are made directly by the TIF recipients to an escrow account managed by the Commerce Corporation for the benefit of the financing, and thus are not reflected in state revenue estimates.
  - In FY 2022, RI Commerce Corporation paid out approximately \$1 million in PILOT TIF payments

#### FY 2023

- Disbursed \$0.3 million in TIF disbursements this Fiscal year already
- 4 PILOT projects<sup>(2)</sup> expected to be disbursed in FY2023
- Total estimated payments of \$1.6 million

#### FY 2024

- 4 PILOT projects expected to be disbursed in FY 2024
- Estimated total payments of \$1.7 million



Residence Inn (Providence)

These payments are made directly to an