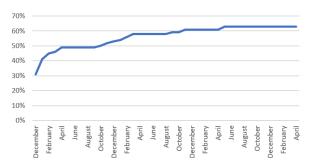

#### **Department of Revenue: Department of Motor Vehicles**

2. Please provide an update on the impact of Real ID on license fees.

Please see attached document from the Division of Motor Vehicles:

| Measure                                    | Count   | Revenue     |
|--------------------------------------------|---------|-------------|
|                                            |         | Impact      |
| New Transaction – REAL ID                  | 113,316 | N/A         |
| Credential                                 |         |             |
| Renew Transaction - REAL ID<br>Credential  | 400,430 | N/A         |
| Update Transaction - REAL ID<br>Credential | 50,400  | \$1,260,000 |

% of Credential Transactions Resulting in a Real ID – Program-to-Date

- 324,993 people are not scheduled for renewal prior to May 2023.
- Anticipated 55% of those will come in to get a Real ID prior to renewal.
- 50,400 update/duplicate Real ID transactions have been completed resulting in increased revenue.
- 12 months remain until the Real ID deadline of May 3, 2023.
- 41% of current credential holders are Real ID compliant.

#### May 2022

SOURCE: DMV, April 24, 2022