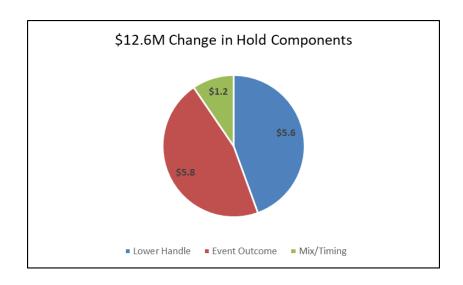

#### **LOTTERY GENERAL FUND TRANSFER**

**GENERAL FUND TRANSFER** – As of April 30, 2024, the Lottery's General Fund Transfer to date is approximately even with the May 2024 Revenue Estimating Conference budgeted figure, and \$8.2M less than prior year.