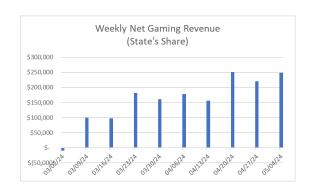

### iGaming – iGaming commenced operations on March 1, 2024.

- iGaming Net Gaming Revenue (NGR = Wagers less Prizes) through April, totaled \$3.3M:
  - \$2.3M from iSlots
  - \$1.0M from iTables.
- There were 9,111 customers at the end of April.
- We averaged 149 new customers/day since launch and 139 new customers per day in April.