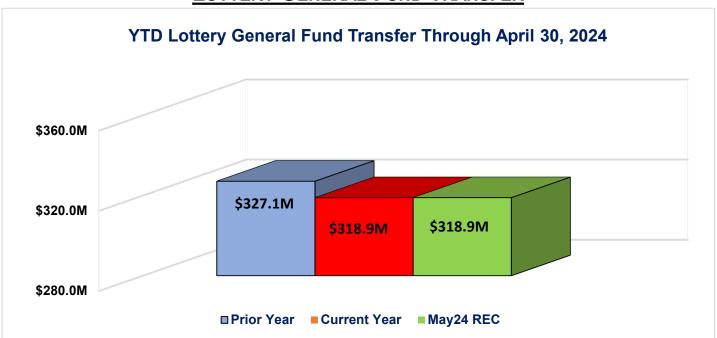

#### **LOTTERY GENERAL FUND TRANSFER**

**GENERAL FUND TRANSFER** – As of April 30, 2024, the Lottery's General Fund Transfer to date is approximately even with the May 2024 Revenue Estimating Conference budgeted figure, and \$8.2M less than prior year.

Note: Monthly revenue transfers are estimated by the Office of Revenue Analysis based on the Revenue Estimating Conference consensus forecast.