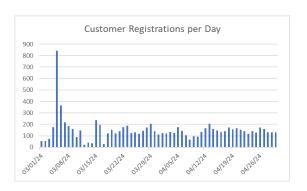

### iGaming – iGaming commenced operations on March 1, 2024.

- iGaming Net Gaming Revenue (NGR = Wagers less Prizes) through April, totaled \$3.3M:
  - \$2.3M from iSlots
  - \$1.0M from iTables.
- There were 9,111 customers at the end of April.
- We averaged 149 new customers/day since launch and 139 new customers per day in April.