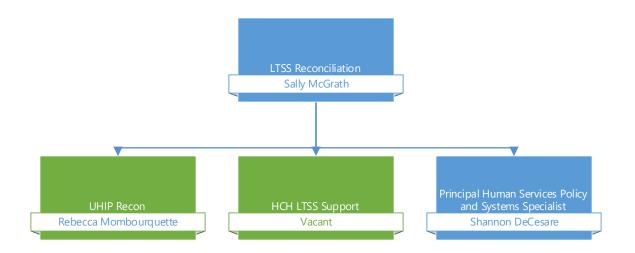

Integrated Eligibility:

- LTSS Escalation

- RIte Share

LTSS Escalation

Systems Unit

**Program Services** 