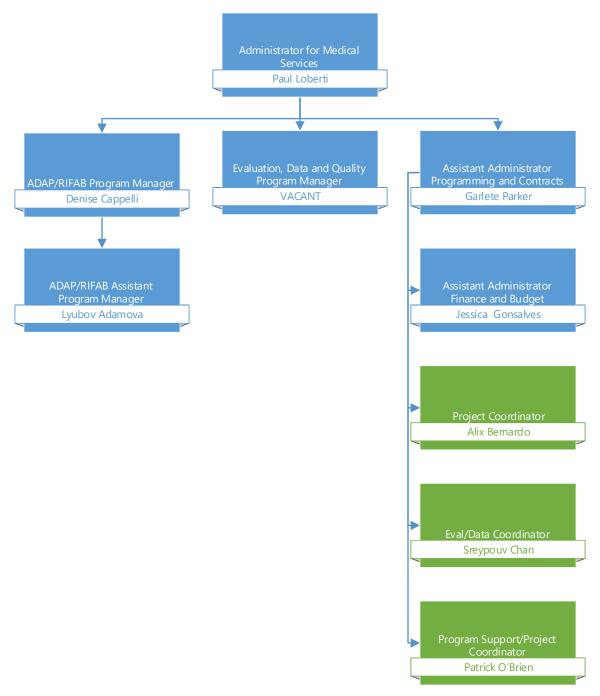

# Medicaid Program

# Organizational Structure

# Medicaid Program Organizational Chart