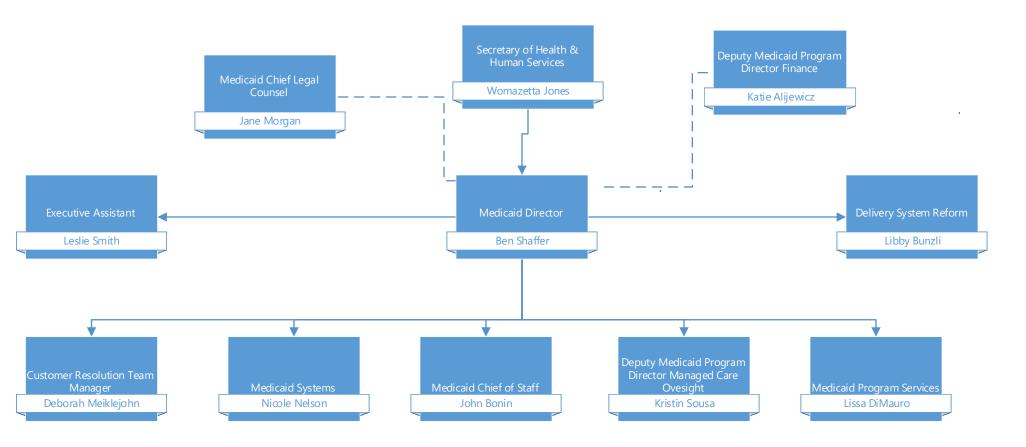

# Executive Office of Health and Human Services



# Organizational Structure

#### **Executive and Senior Leadership Team**



#### Assistant Secretary for Health and Human Services





# Director of Budget and Finance



#### **Director of Public Affairs**



# Chief of Staff Secretary of Health & Human Services Womazetta Jones Chief of Staff Yvette Mendez Chief of Staff Development Community Engagement VACANT Veronica Rendina Paul Loberti

**HIV & Special Populations** 





#### **Medicaid Director**



# Legal



# Legal Child Support Enforcement









# Medicaid Program



# Organizational Structure

# Medicaid Program Organizational Chart



# Medicaid Budget & Finance



# HSTP / AE and Delivery System Reform







State Contractor

**Operations Unit** Integrated Eligibility: Customer Resolution Customer Resolution Team Deborah Meiklejohn SSI / MPP Enrollment Recon Junior Human Services Policy MPP SSI Unit Supervisor and Systems Specialist **Enrollment Unit Supervisor** Elise Wills Caridad Ramos Gina Nascimento John (Jack) Demus Jr Human Services Policy & Sr Human Services Policy & Medical Care Specialist Systems Specialist System Specialist Joanne Delellis Kathleen Coupland Dianne Wilson Junior Human Services Policy & Principal Human Services Policy Sr Human Services Policy & S