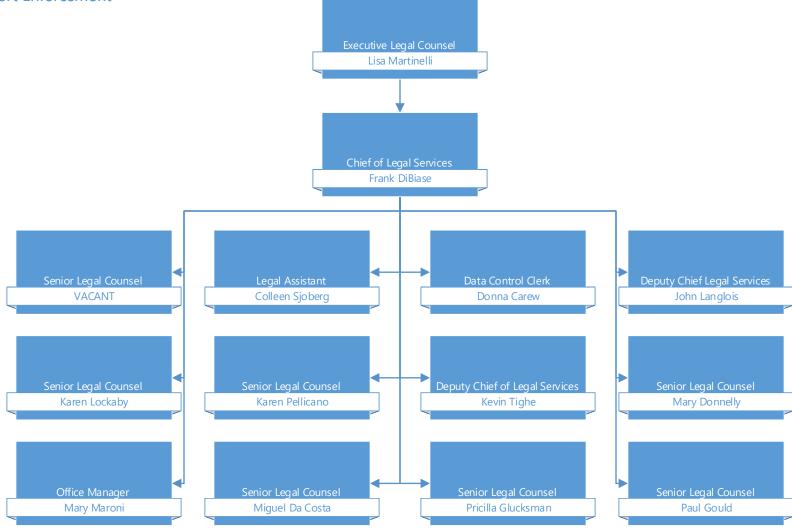

# Executive Office of Health and Human Services



# Organizational Structure

#### **Executive and Senior Leadership Team**



#### Assistant Secretary for Health and Human Services





# Director of Budget and Finance



#### **Director of Public Affairs**



# Chief of Staff Secretary of Health & Human Services Womazetta Jones Chief of Staff Yvette Mendez Chief of Staff Development Community Engagement VACANT Veronica Rendina Paul Loberti

**HIV & Special Populations** 





#### **Medicaid Director**



# Legal



# Legal Child Support Enforcement









# Medicaid Program



# Organizational Structure

# Medicaid Program Organizational Chart



# Medicaid Budget & Finance



# HSTP / AE and Delivery System Reform







State Contractor

**Operations Unit** Integrated Eligibility: Customer Resolution Customer Resolution Team Deborah Meiklejohn SSI / MPP Enrollment Recon Junior Human Services Policy MPP SSI Unit Supervisor and Systems Specialist **Enrollment Unit Supervisor** Elise Wills Caridad Ramos Gina Nascimento John (Jack) Demus Jr Human Services Policy & Sr Human Services Policy & Medical Care Specialist Systems Specialist System Specialist Joanne Delellis Kathleen Coupland Dianne Wilson Junior Human Services Policy & Principal Human Services Policy Sr Human Services Policy & Systems Specialist & Systems Specialist Lisa Godi