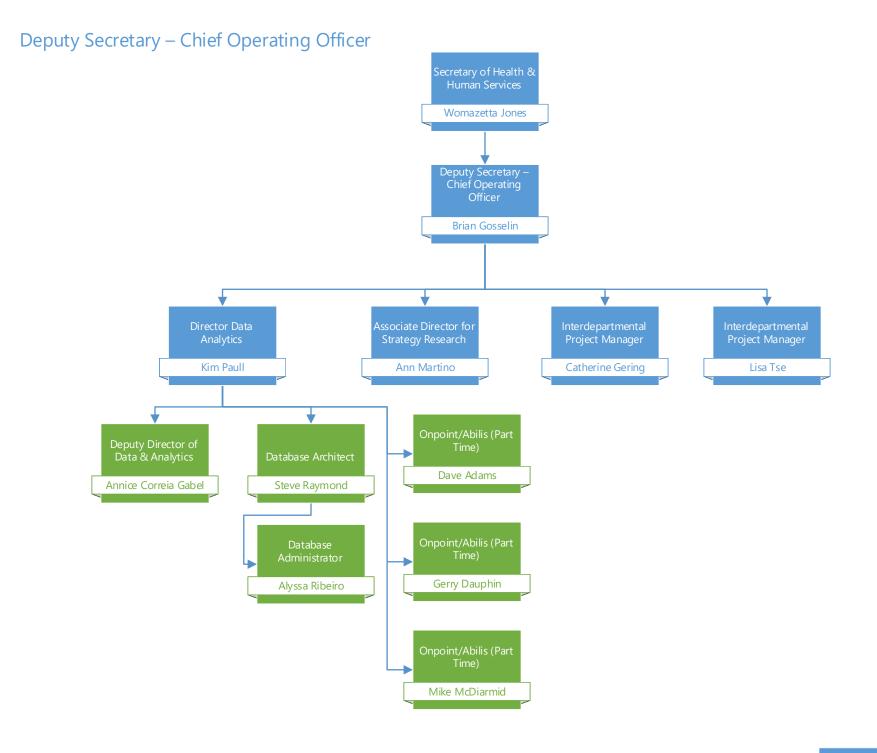

# Chief of Staff Secretary of Health & Human Services Womazetta Jones Chief of Staff Yvette Mendez Chief of Staff Development Community Engagement VACANT Veronica Rendina Paul Loberti

**HIV & Special Populations** 