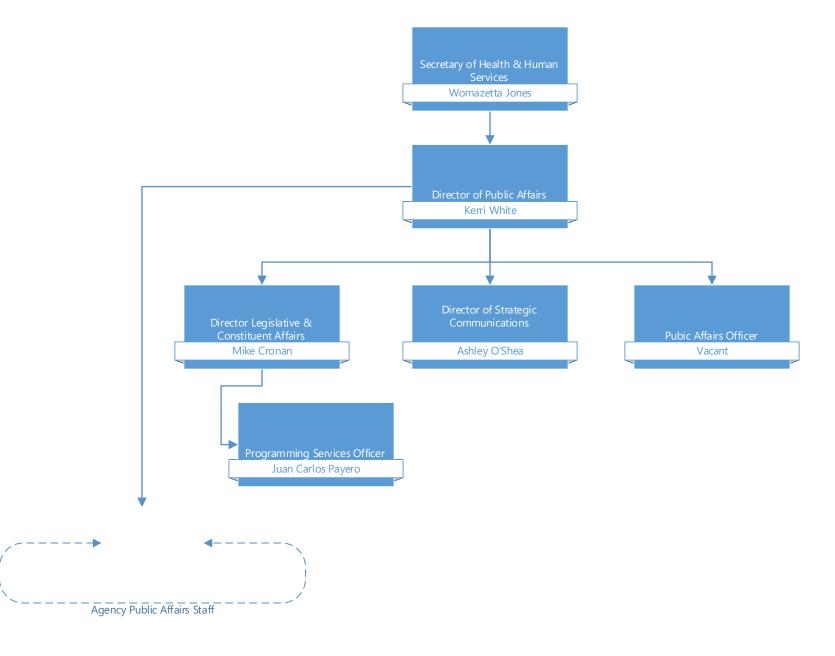

# Executive Office of Health and Human Services



# Organizational Structure

#### **Executive and Senior Leadership Team**



#### Assistant Secretary for Health and Human Services





# Director of Budget and Finance



#### **Director of Public Affairs**



# Chief of Staff Secretary of Health & Human Services Womazetta Jones Chief of Staff Yvette Mendez Chief of Staff Development Community Engagement VACANT Veronica Rendina Paul Loberti

**HIV & Special Populations** 





#### **Medicaid Director**



# Legal



# Legal Child Support Enforcement









# Medicaid Program



# Organizational Structure

# Medicaid Program Organizational Chart



# Medicaid Budget & Finance



# HSTP / AE and Delivery System Reform







State Contractor

**Operations Unit** Integrated Eligibility: Customer Resolution Customer Resolution Team Deborah Meiklejohn SSI / MPP Enrollment Recon Junior Human Services Policy MPP SSI Unit Supervisor and Systems Specialist **Enrollment Unit Supervisor** Elise Wills Caridad Ramos Gina Nascimento John (Jack) Demus Jr