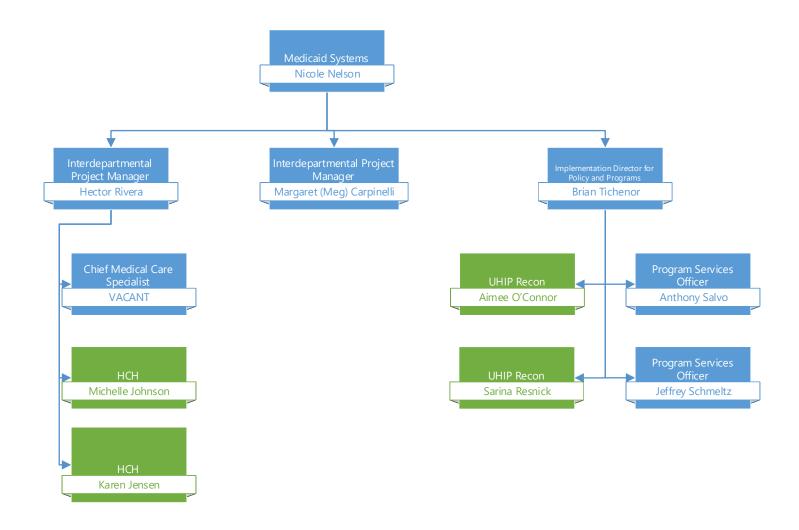

# Medicaid Program

# Organizational Structure

# Medicaid Program Organizational Chart