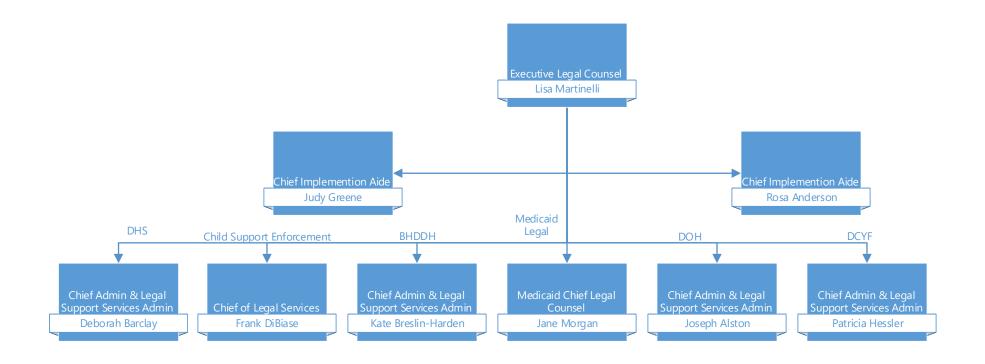

# Executive Office of Health and Human Services



# Organizational Structure

#### **Executive and Senior Leadership Team**



#### Assistant Secretary for Health and Human Services





# Director of Budget and Finance



#### **Director of Public Affairs**



# Chief of Staff Secretary of Health & Human Services Womazetta Jones Chief of Staff Yvette Mendez Chief of Staff Development Community Engagement VACANT Veronica Rendina Paul Loberti

**HIV & Special Populations** 





#### **Medicaid Director**



# Legal



# Legal Child Support Enforcement









# Medicaid Program



# Organizational Structure

# Medicaid Program Organizational Chart



# Medicaid Budget & Finance



# HSTP / AE and Delivery System Reform







State Contractor

**Operations Unit** Integrated Eligibility: Customer Resolution Customer Resolution Team Deborah Meiklejohn SSI / MPP Enrollment Recon Junior Human Services Policy MPP SSI Unit Supervisor and Systems Specialist **Enrollment Unit Supervisor** Elise Wills Caridad Ramos Gina Nascimento John (Jack) Demus Jr Human Services Policy & Sr Human Services Policy & Medical Care Specialist Systems Specialist System Specialist Joanne Delellis Kathleen Coupland Dianne Wilson Junior Human Services Policy & Principal Human Services Policy Sr Human Services Policy & Systems Spec