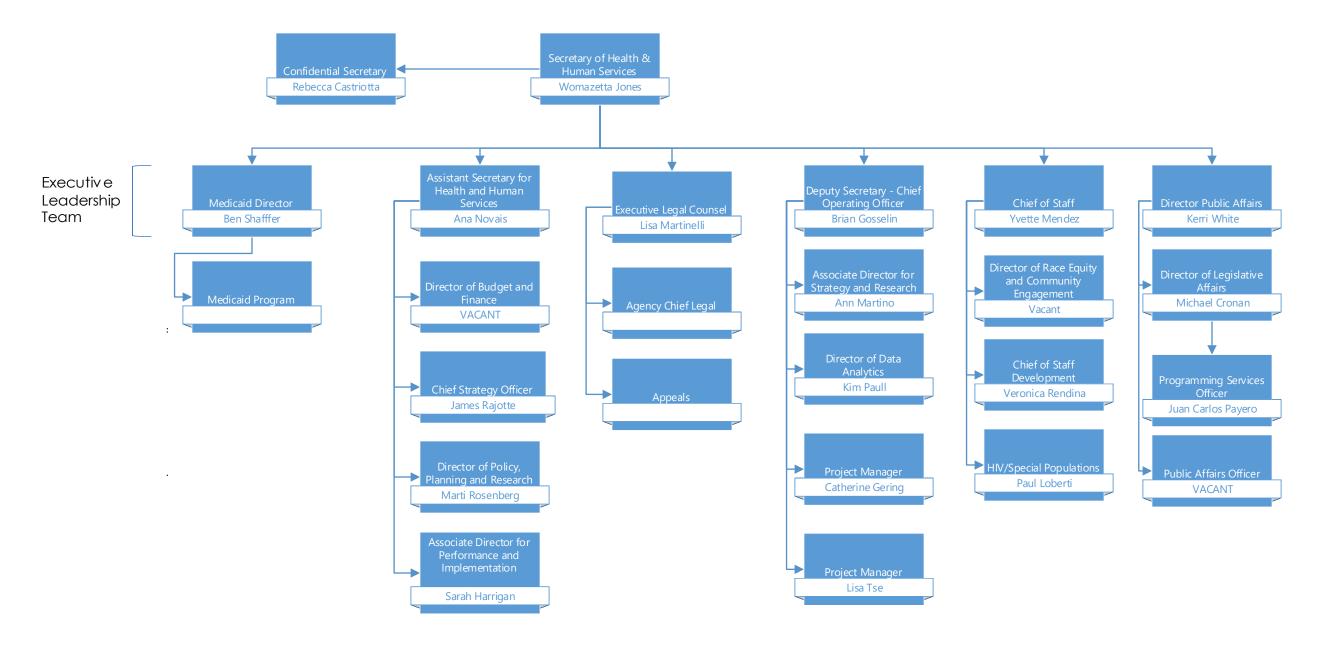

#### **Executive and Senior Leadership Team**

#### Assistant Secretary for Health and Human Services

#### **Director of Public Affairs**

# Chief of Staff Secretary of Health & Human Services Womazetta Jones Chief of Staff Yvette Mendez Chief of Staff Development Community Engagement VACANT Veronica Rendina Paul Loberti

**HIV & Special Populations** 

#### **Medicaid Director**