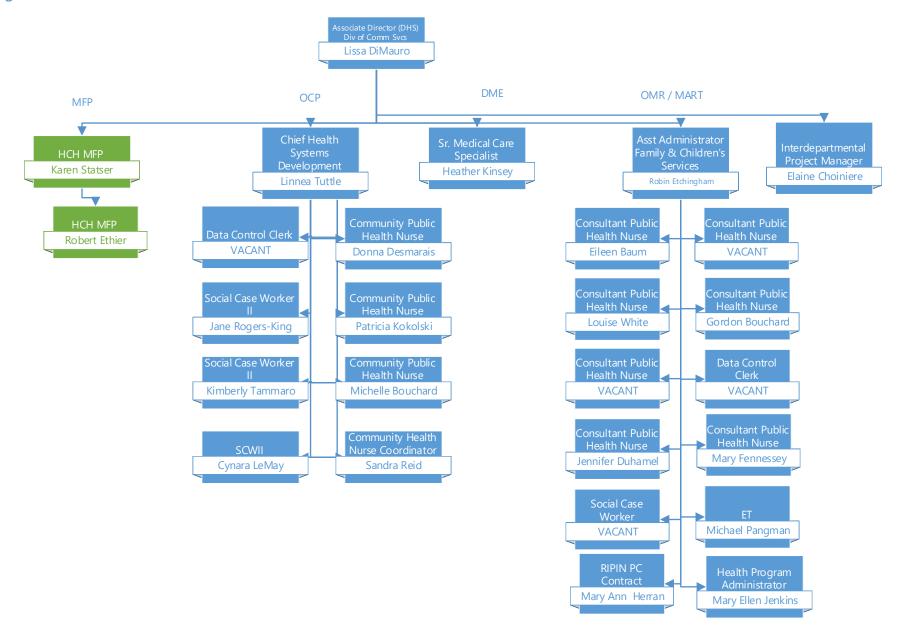

# Chief of Staff Secretary of Health & Human Services Womazetta Jones Chief of Staff Yvette Mendez Chief of Staff Development Community Engagement VACANT Veronica Rendina Paul Loberti

**HIV & Special Populations** 