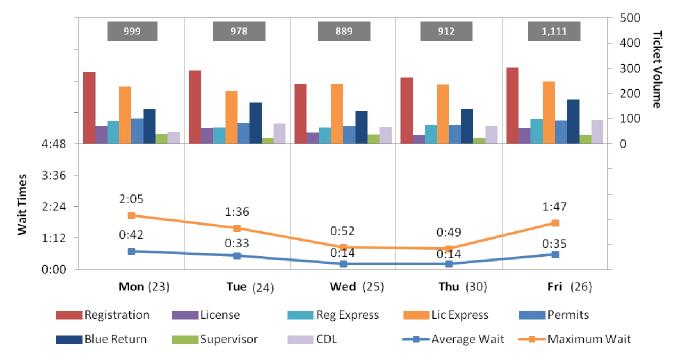

## Cranston Wait Time Analysis: 4/30/2012 to 5/4/2012

Section One: Weekly Ticket Volume vs Wait Times

Chart One: Weekly Ticket Volume vs Wait Times (staffing is 2<sup>nd</sup> floor only, 2 CSRs in CDL)

### Weekly: Ticket Volume vs Wait Times

DIVISION OF MOTOR VEHICLES ADMINISTRATION OFFICE 600 New London Avenue Cranston, RI 02920-3024 Phone: 401-462-4368 www.dmv.ri.gov

Section Two: Weekly Ticket Distribution