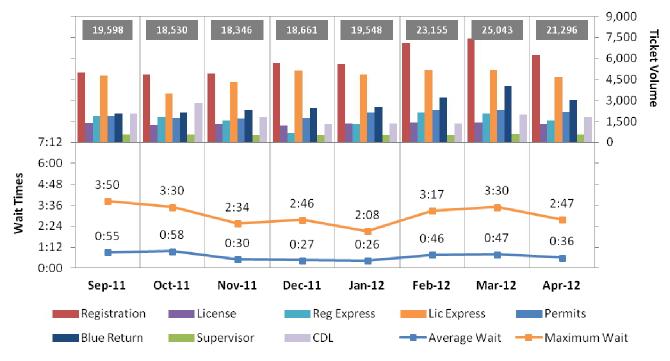

# Section Three: Monthly Ticket Volume vs Wait Times

Chart One: Monthly Ticket Volume vs Wait Times

### Monthly: Ticket Volume vs Wait Times

DIVISION OF MOTOR VEHICLES ADMINISTRATION OFFICE 600 New London Avenue Cranston, RI 02920-3024 Phone: 401-462-4368 www.dmv.ri.gov

Section Four: Overtime Hours FY 2011 vs 2012