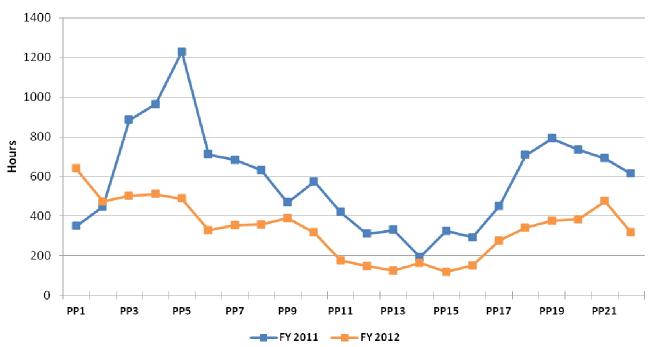

Chart One: Overtime Hours FY 2011 vs 2012

### Overtime Hours: FY 2011 vs FY 2012