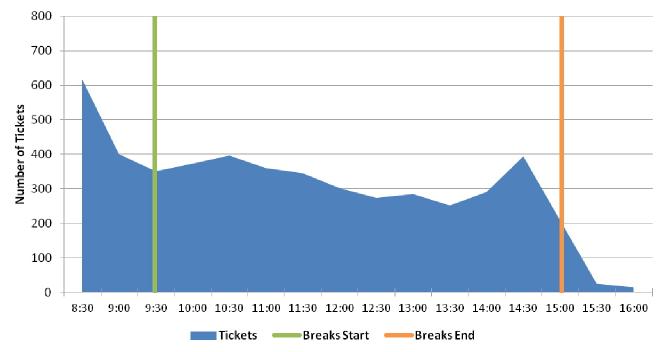

Chart One: Weekly Ticket Distribution

Weekly: Ticket Distribution

DIVISION OF MOTOR VEHICLES ADMINISTRATION OFFICE 600 New London Avenue Cranston, RI 02920-3024 Phone: 401-462-4368 www.dmv.ri.gov